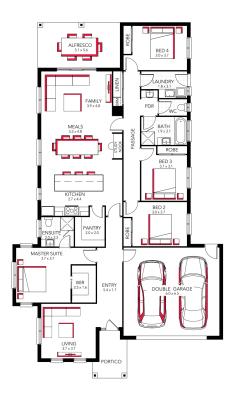

Napa 28

4 🔠

2 🚔

ADDRESS
Lot 911 Glamorgan Court, Whenby Grange

**LOT WIDTH** 16.00

**LOT SIZE** 780.00 m<sup>2</sup>

HOUSE SIZE

256.50 m<sup>2</sup>